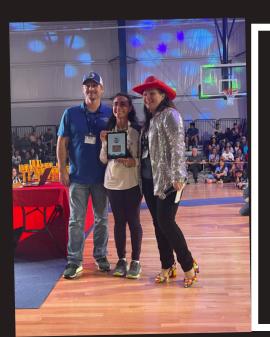

# SHARE THE LOVE FUNDRAISER

EVERY CLASS WILL COMPETE IN THE FUNDRAISER

THE CLASS WITH THE MOST COIN WEIGHT WILL WIN A PIZZA PARTY

WARDS CREEK
ELEMENTARY
SCHOOL

**Robotics Club** 

Wards Creek Elementary Robotics team's hard work, dedication, and collaboration paid off. The Team made it to the state competition February 8th at Sea World. Congratulations to all! Thank you to All Florida Soft Water for sponsoring the team's trip to Sea World.

In addition to the team recognition, Ms. Vergara was nominated for the Coaches' Hall of Fame award.