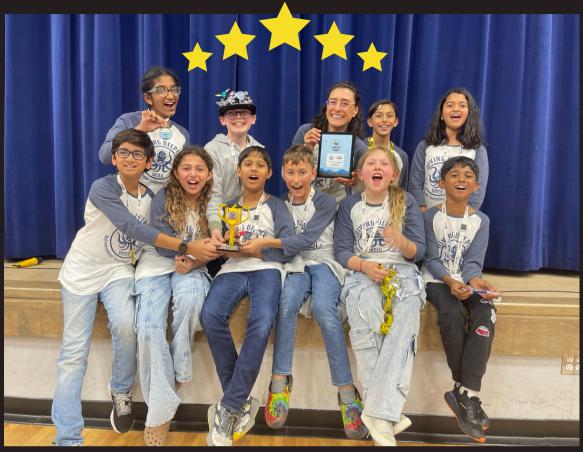

# SHARE THE LOVE FUNDRAISER

EVERY CLASS WILL COMPETE IN THE FUNDRAISER

THE CLASS WITH THE MOST COIN WEIGHT WILL WIN A PIZZA PARTY

WARDS CREEK
ELEMENTARY
SCHOOL

**Robotics Club** 

Wards Creek Elementary Robotics team's hard work, dedication, and collaboration paid off. The Team made it to the state competition February 8th at Sea World. Congratulations to all! Thank you to All Florida Soft Water for sponsoring the team's trip to Sea World.