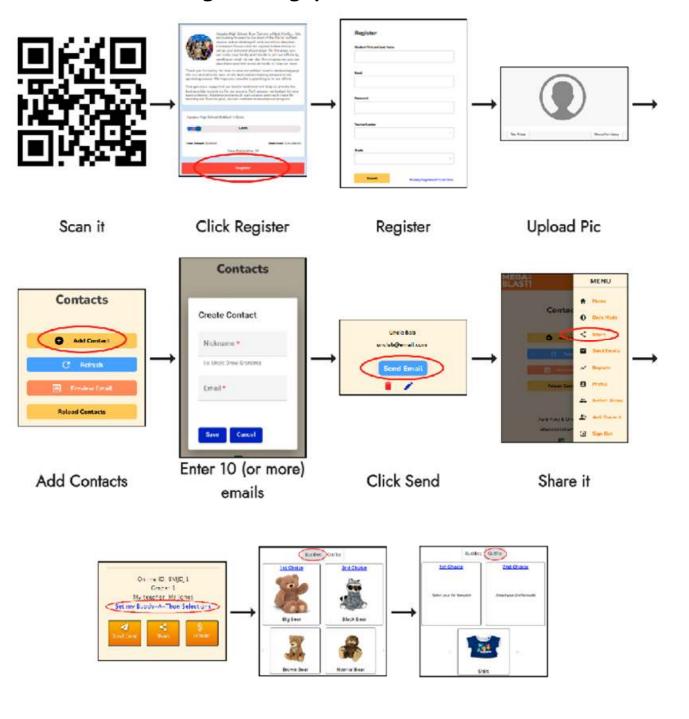

Please support our efforts by registering <u>TONIGHT</u> and sending as many emails and/or texts as possible via our system, to your friends and family. Once registered, you can also share your link on your social media platforms to help your student and our school. <u>If you participated in the past, just login and copy your contacts forward, so you don't have to enter them again.</u>

The funds will be used for Sunshades for the Courtyard & Technology for our new related arts classes.

PARENTS: Please register your student and help them send 10+ emails/texts TONIGHT! <a href="https://bit.ly/3AiYgKL">https://bit.ly/3AiYgKL</a>

After you send your emails/texts, please help your student pick the Buddies and

Outfits they hope to earn (detailed instructions on the back of this info sheet). Don't forget to include your own email address so you can place donations online. Send emails to grandparents, aunts, uncles, friends, co-workers, neighbors and everyone you think might want to help your student and our

school! All students that send 10+ valid emails/texts will earn a Kung Fu Flying Chicken and a Dexter the Dragon Key Chain (students can wear this at school during our Buddy-A-Thon)!

RETURN YOUR STUDENT'S SENT EMAIL/TEXT "GOLDEN TICKET"

## Instructions for registering your Student:

Set my selections

Select buddies

Select outfits